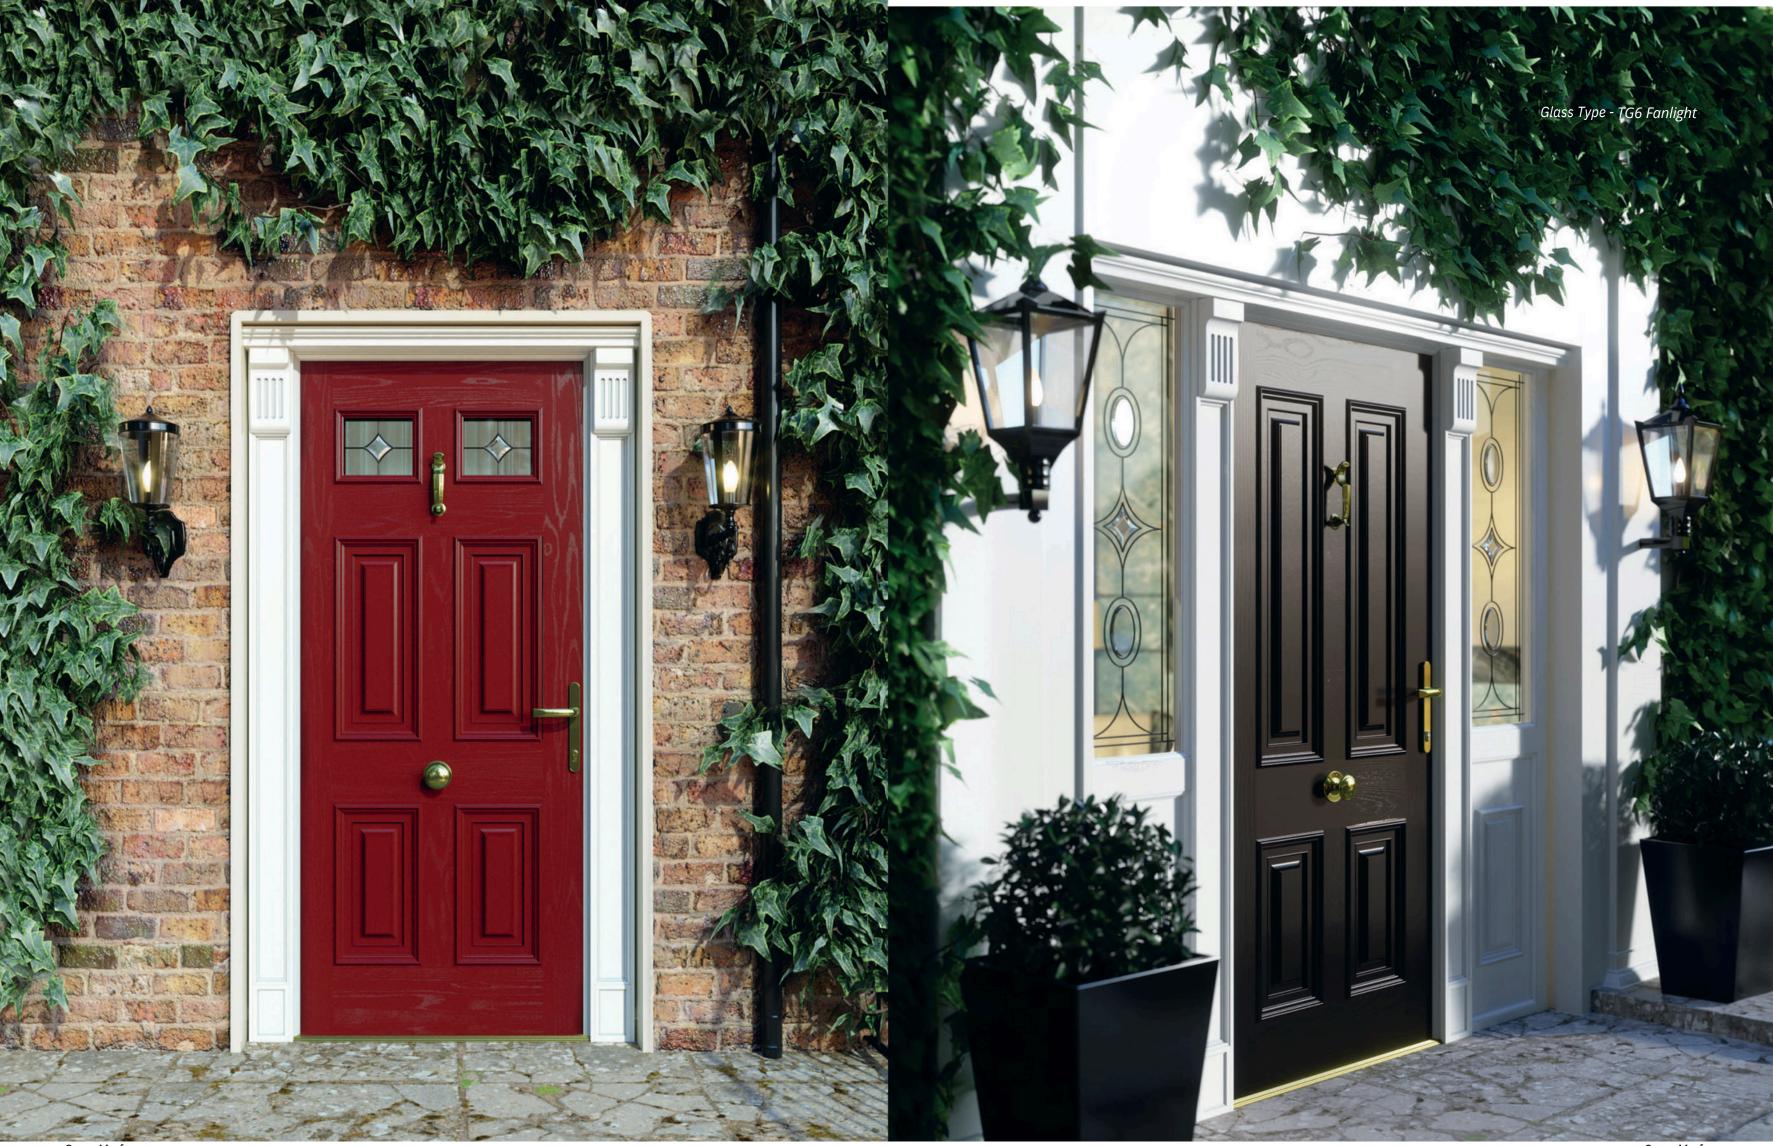

Door Type - Georgian 1 Glass Type - TG7 (Min. Glass Width 210 mm) Colour Burgundy Doors fitted with a Heritage Slam Lock, it is recommended to have a PVC threshold or Storm Guard Plus rebated threshold only. Please Note : Not a Storm Guard or a Storm Guard Plus Threshold.

Scan Me for all colours

(4)

Scan Me for all colours

Door Type - Georgian 1 Glass Type - TG8 (Min. Glass Width 155 mm) Colour Red Doors fitted with a Heritage Slam Lock, it is recommended to have a PVC threshold or Storm Guard Plus rebated threshold only. Please Note : Not a Storm Guard or a Storm Guard Plus Threshold.