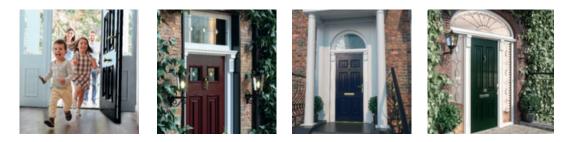

## Handback Beorgian Pillar Collection

Introducing the Palladio Georgian Classic Pillar Range. These pillars will be a beautiful addition to add style and grace to your home. They are available throughout the country from our suppliers. The Georgian Pillars are available for a single door or a door and 2 sidelights only (please note not available with 1 sidelight) all of our existing products are produced with the highest quality materials, in this case its aluminium powder coated and thermally broken. It arrives at your home beautifully packaged to be fitted by your installer.