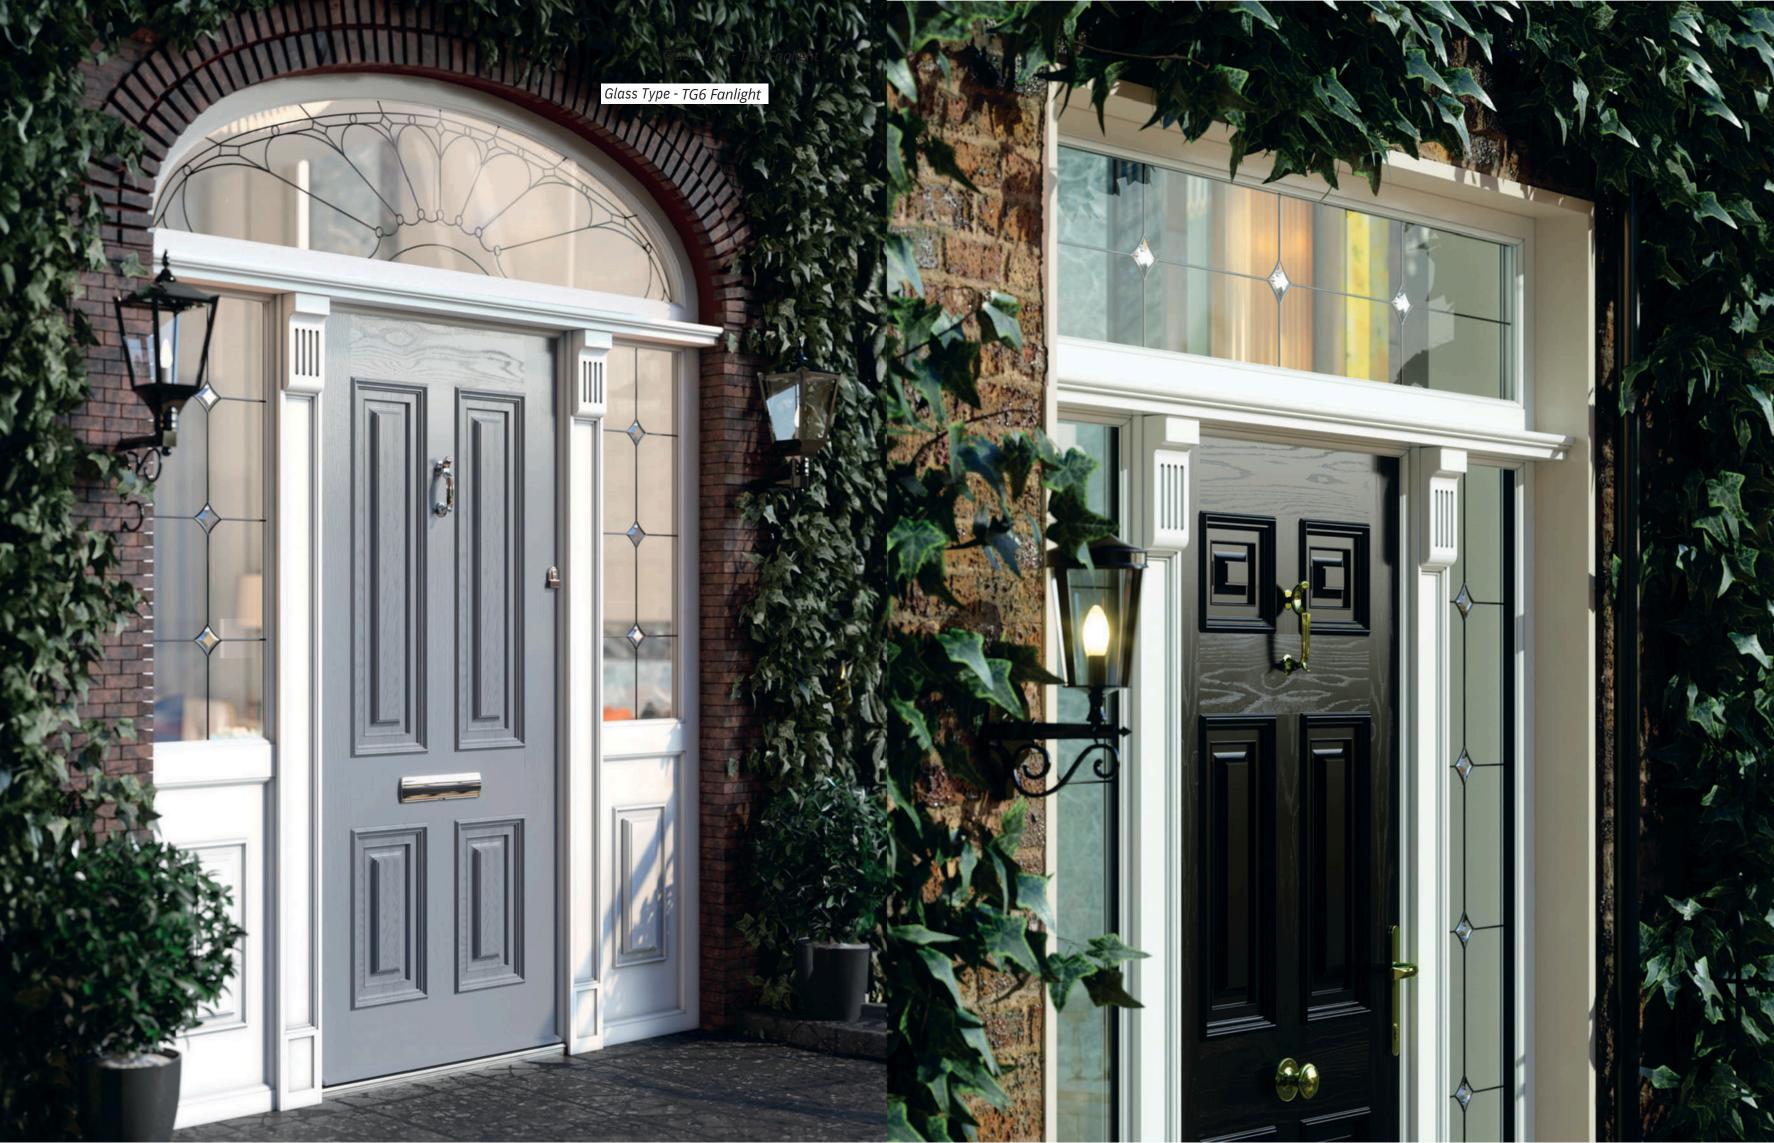

Scan Me for all colours

2

Scan Me for all colours

Door Type - Palermo Solid Glass Type - TG8 (Min. Glass Width 155mm) Colour Silver Grey Doors fitted with a Heritage Slam Lock, it is recommended to have a PVC threshold or Storm Guard Plus rebated threshold only. Please Note : Not a Storm Guard or a Storm Guard Plus Threshold.

Door Type - Georgian Solid Glass Type - TG8 (Min. Glass Width 155 mm) Colour Bog Oak Doors fitted with a Heritage Slam Lock, it is recommended to have a PVC threshold or Storm Guard Plus rebated threshold only. Please Note : Not a Storm Guard or a Storm Guard Plus Threshold.