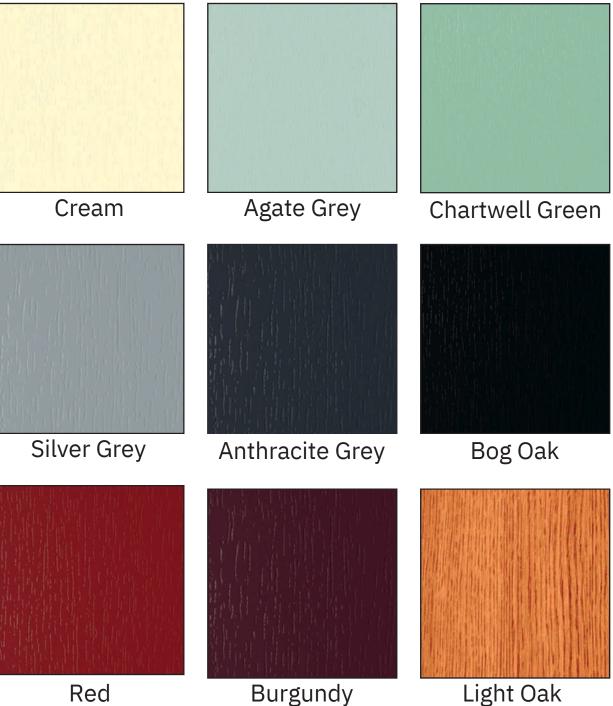

## Door & Frame Colours

Scan Me for all colours

Door Type - Georgian Solid Glass Type - TG5 (Min. Glass Width 360 mm) Colour Anthracite Grey Doors fitted with a Heritage Slam Lock, it is recommended to have a PVC threshold or Storm Guard Plus rebated threshold only. Please Note : Not a Storm Guard or a Storm Guard Plus Threshold.