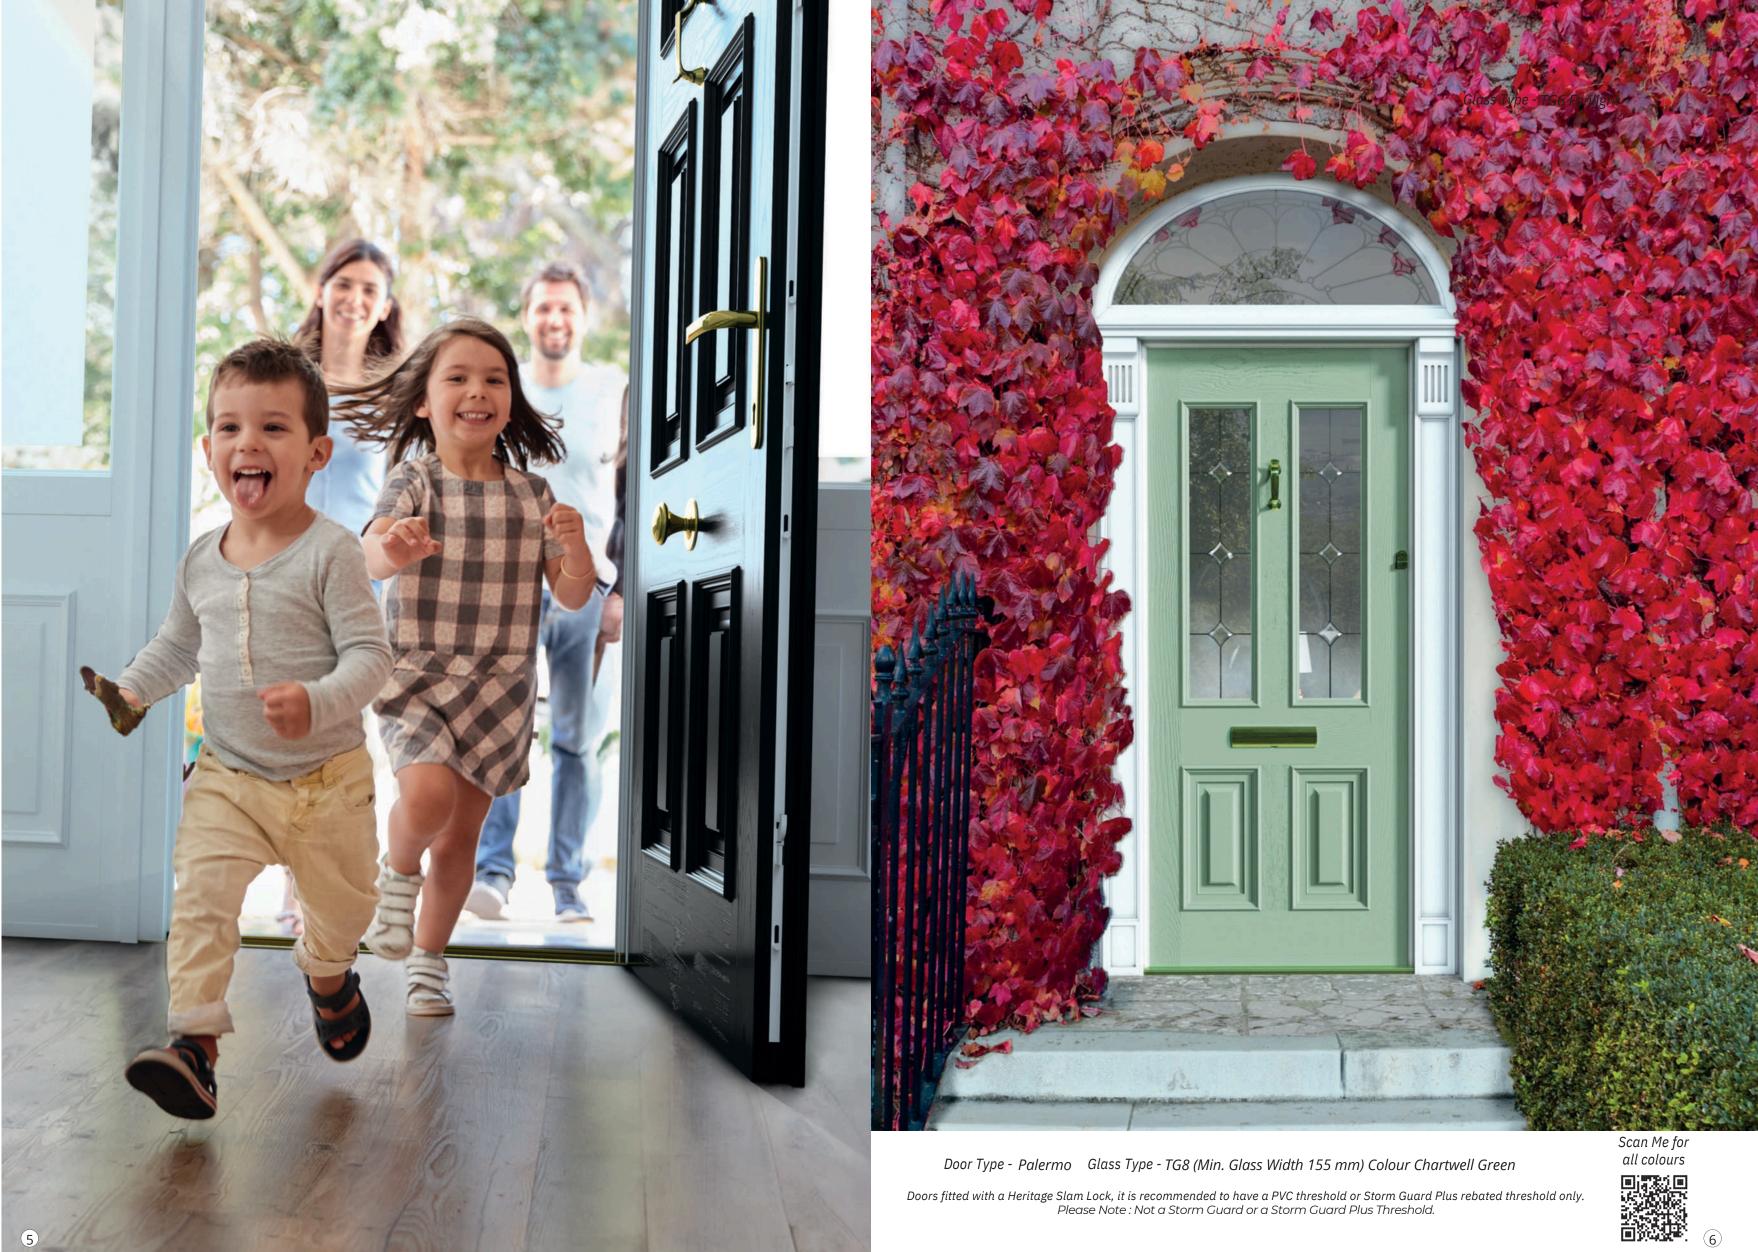

Scan Me for all colours

2

Scan Me for all colours

Door Type - Palermo Solid Glass Type - TG8 (Min. Glass Width 155mm) Colour Silver Grey Doors fitted with a Heritage Slam Lock, it is recommended to have a PVC threshold or Storm Guard Plus rebated threshold only. Please Note : Not a Storm Guard or a Storm Guard Plus Threshold.