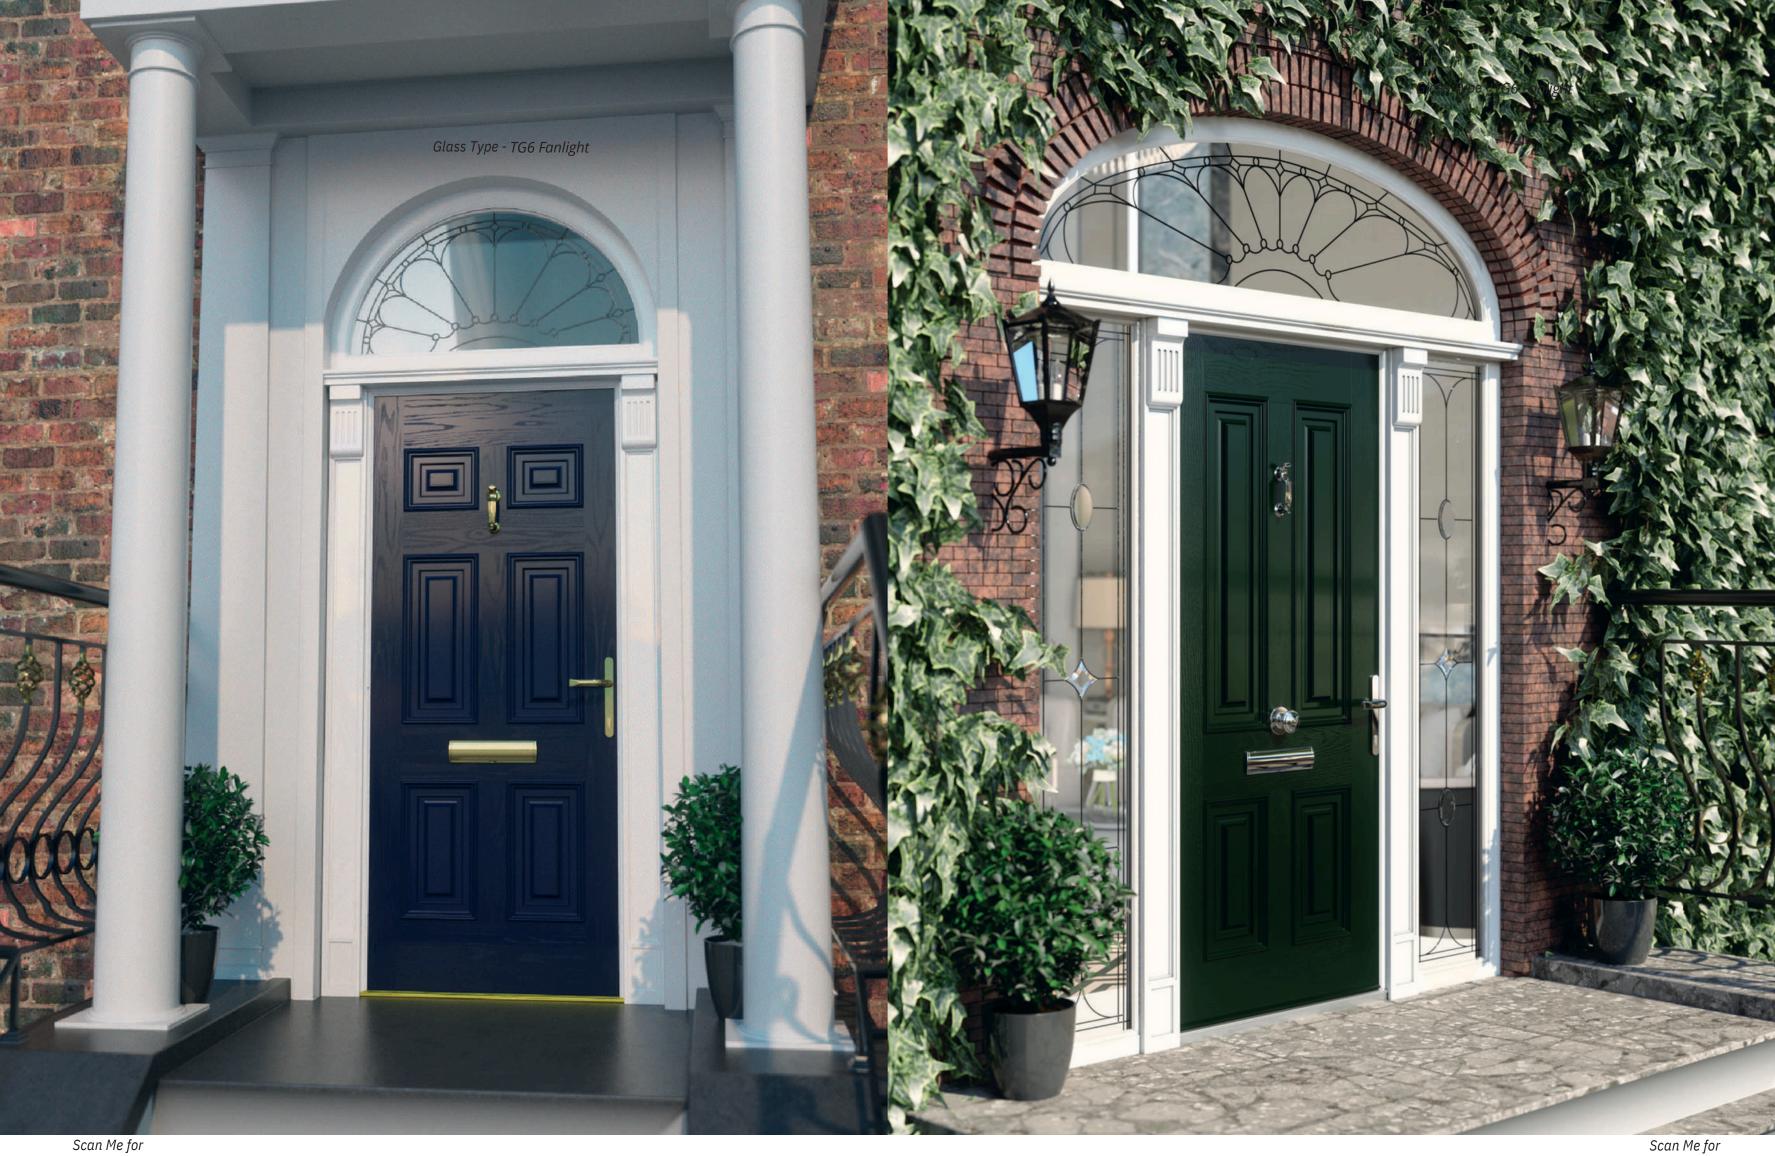

Scan Me for all colours

Scan Me for all colours

Ξß

22 🗉

Door Type - Georgian Solid Glass Type - TG6 Colour Blue

Doors fitted with a Heritage Slam Lock, it is recommended to have a PVC threshold or Storm Guard Plus rebated threshold only. Please Note : Not a Storm Guard or a Storm Guard Plus Threshold.

Door Type - PalermoSolid Glass Type - TG114 (Min. Glass Width 270 mm) Colour Green Doors fitted with a Heritage Slam Lock, it is recommended to have a PVC threshold or Storm Guard Plus rebated threshold only. Please Note : Not a Storm Guard or a Storm Guard Plus Threshold.