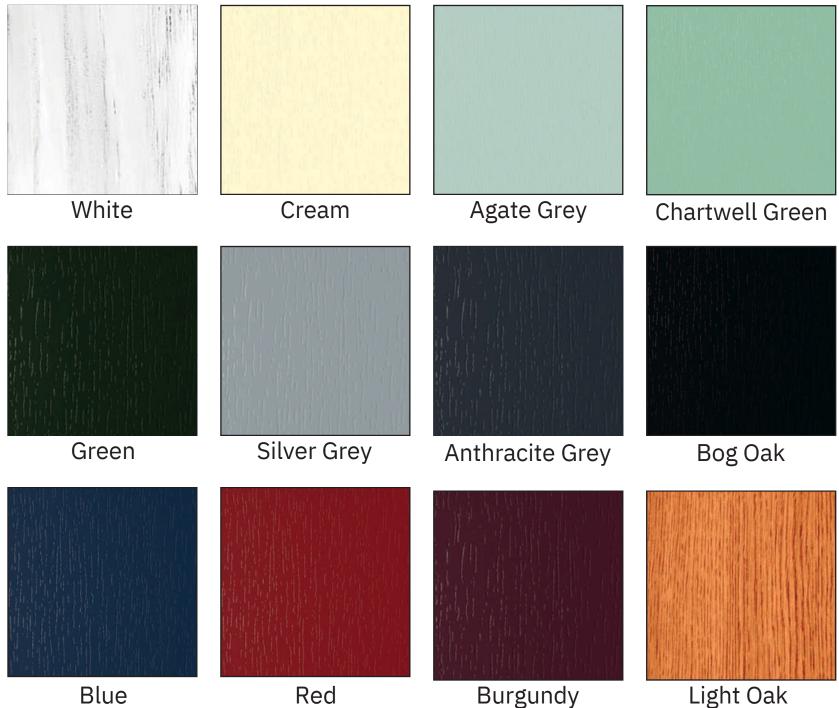

## Door & Frame Colours

Scan Me for all colours

Door Type - Georgian Solid Glass Type - TG5 (Min. Glass Width 360 mm) Colour Anthracite Grey Doors fitted with a Heritage Slam Lock, it is recommended to have a PVC threshold or Storm Guard Plus rebated threshold only. Please Note : Not a Storm Guard or a Storm Guard Plus Threshold.

Door Type - Georgian 1 Glass Type - TG7 (Min. Glass Width 210 mm) Colour Burgundy Doors fitted with a Heritage Slam Lock, it is recommended to have a PVC threshold or Storm Guard Plus rebated threshold only. Please Note : Not a Storm Guard or a Storm Guard Plus Threshold.

Scan Me for all colours

2

Scan Me for all colours

Door Type - Palermo Solid Glass Type - TG8 (Min. Glass Width 155mm) Colour Silver Grey Doors fitted with a Heritage Slam Lock, it is recommended to have a PVC threshold or Storm Guard Plus rebated threshold only. Please Note : Not a Storm Guard or a Storm Guard Plus Threshold.

Door Type - Georgian Solid Glass Type - TG8 (Min. Glass Width 155 mm) Colour Bog Oak Doors fitted with a Heritage Slam Lock, it is recommended to have a PVC threshold or Storm Guard Plus rebated threshold only. Please Note : Not a Storm Guard or a Storm Guard Plus Threshold.

Scan Me for all colours

(4)

Scan Me for all colours

Door Type - Georgian 1 Glass Type - TG8 (Min. Glass Width 155 mm) Colour Red Doors fitted with a Heritage Slam Lock, it is recommended to have a PVC threshold or Storm Guard Plus rebated threshold only. Please Note : Not a Storm Guard or a Storm Guard Plus Threshold.

Door Type - PalermoSolid Glass Type - TG5 (Min. Glass Width 360 mm) Colour Bog Oak Doors fitted with a Heritage Slam Lock, it is recommended to have a PVC threshold or Storm Guard Plus rebated threshold only. Please Note : Not a Storm Guard or a Storm Guard Plus Threshold.

Scan Me for all colours

Scan Me for all colours

Ξß

22 🗉

Door Type - Georgian Solid Glass Type - TG6 Colour Blue

Doors fitted with a Heritage Slam Lock, it is recommended to have a PVC threshold or Storm Guard Plus rebated threshold only. Please Note : Not a Storm Guard or a Storm Guard Plus Threshold.

Door Type - PalermoSolid Glass Type - TG114 (Min. Glass Width 270 mm) Colour Green Doors fitted with a Heritage Slam Lock, it is recommended to have a PVC threshold or Storm Guard Plus rebated threshold only. Please Note : Not a Storm Guard or a Storm Guard Plus Threshold.