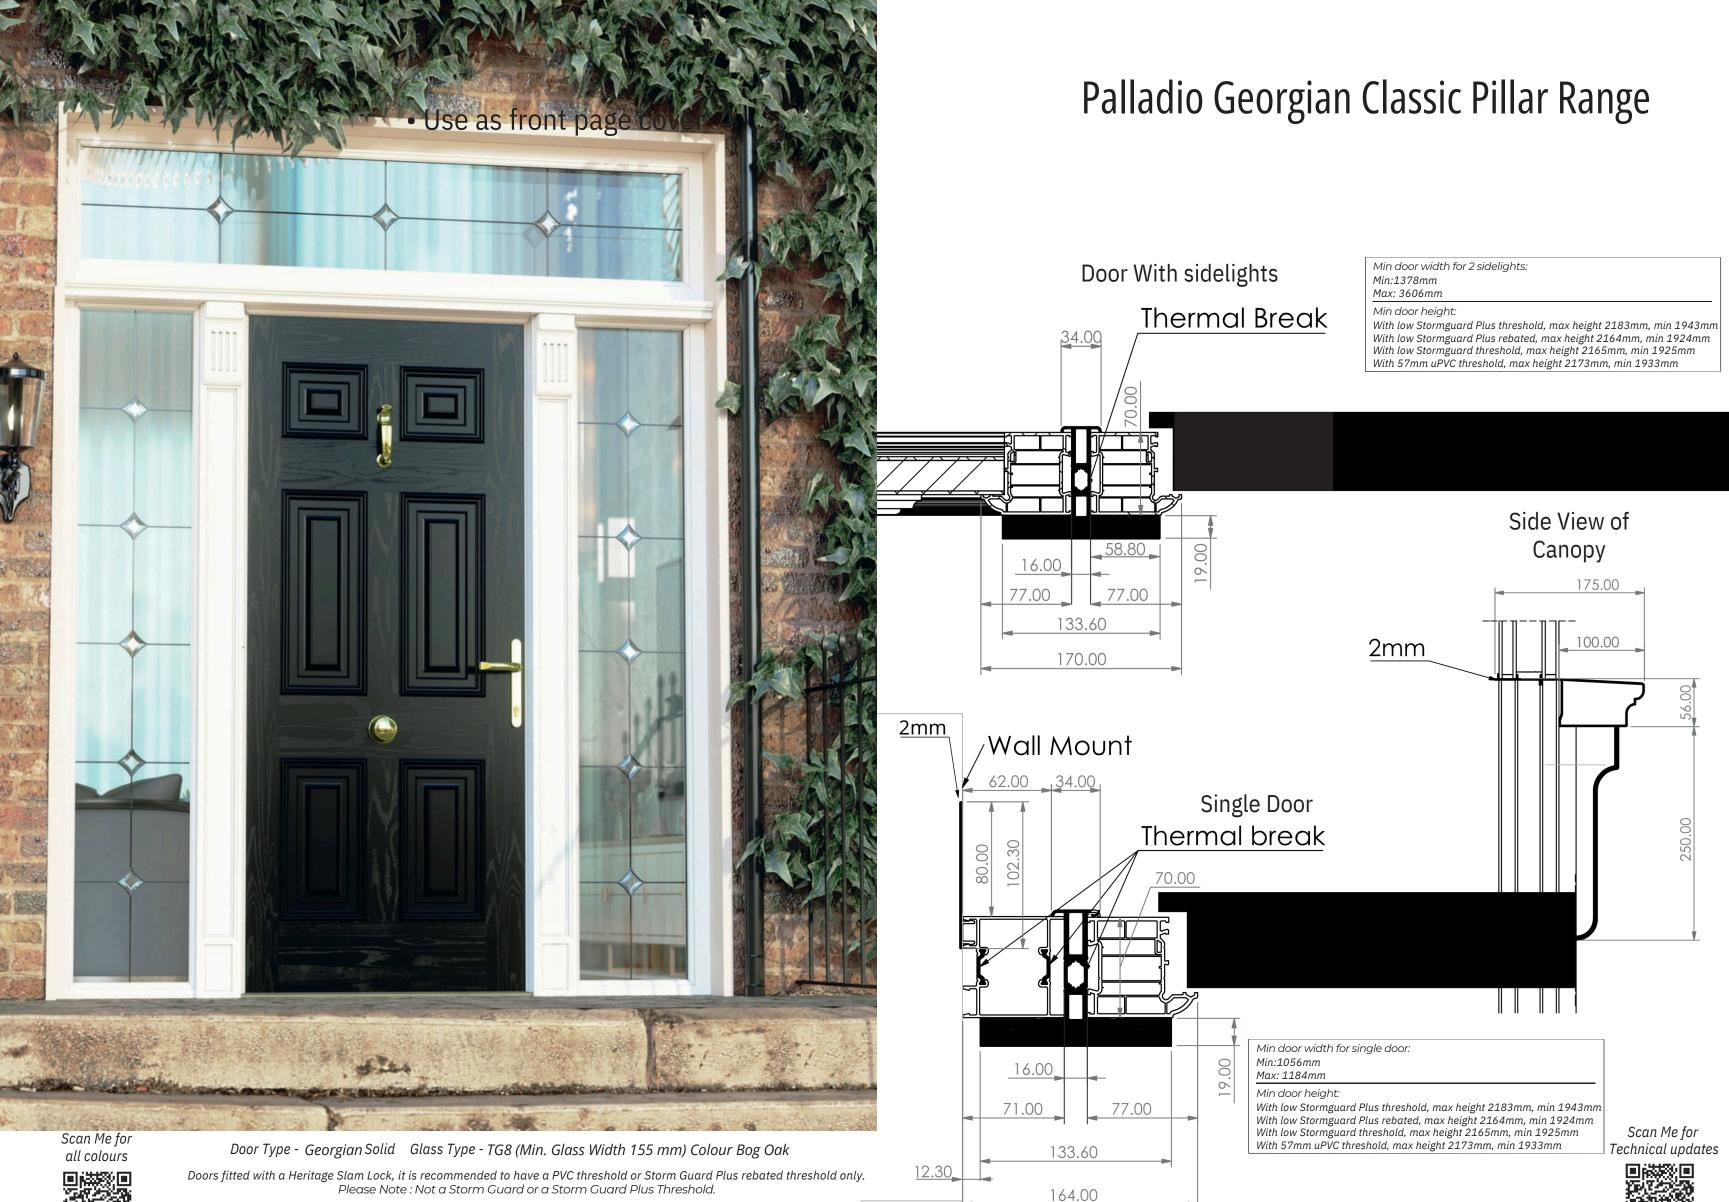

## Palladio Georgian **Classic Pillar Range**

HTTPS://WWW.DBESTWINDOWS.IE/

(01) 897 0777

**UNIT 16, SEATOWN BUSINESS CAMPUS,** SEATOWN RD, GREENFIELDS, SWORDS, CO. DUBLIN, K67 T209

Door Type - Georgian Solid Glass Type - TG8 (Min. Glass Width 155 mm) Colour Bog Oak Doors fitted with a Heritage Slam Lock, it is recommended to have a PVC threshold or Storm Guard Plus rebated threshold only. Please Note : Not a Storm Guard or a Storm Guard Plus Threshold.