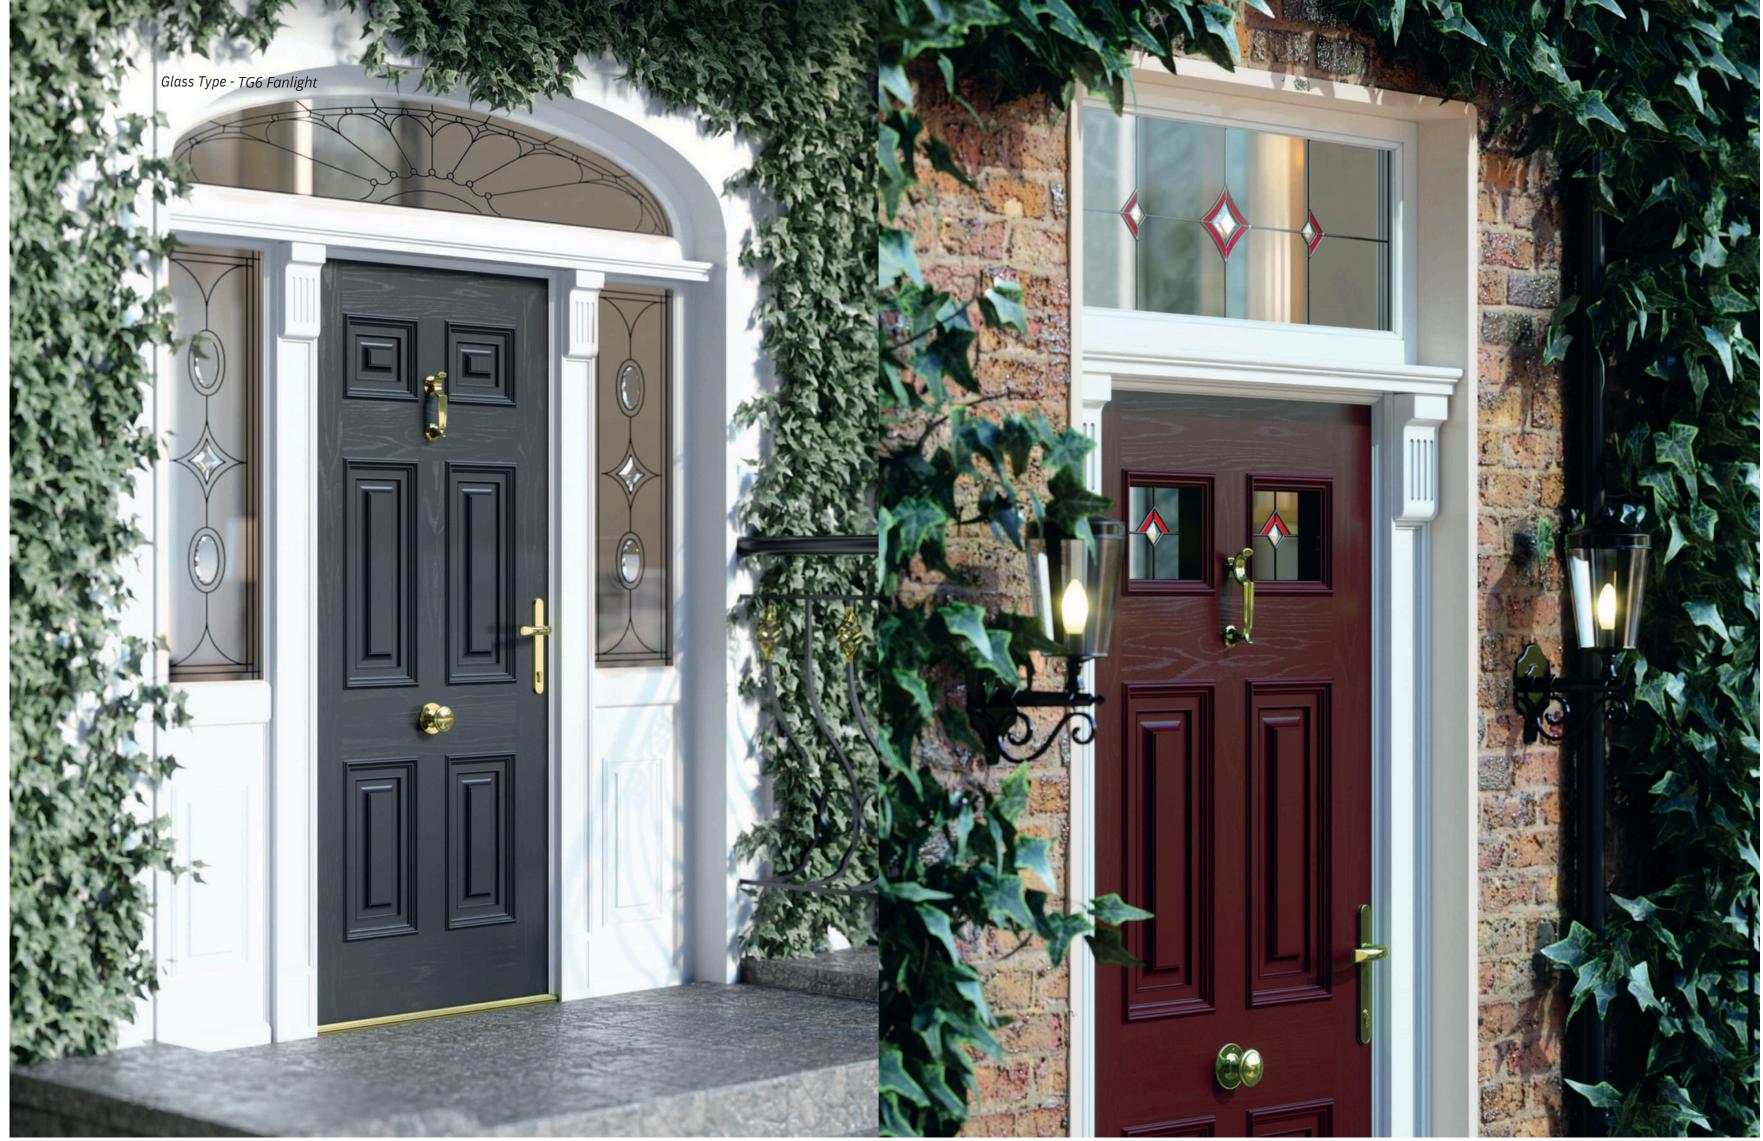

## Door & Frame Colours

Scan Me for all colours

Door Type - Georgian Solid Glass Type - TG5 (Min. Glass Width 360 mm) Colour Anthracite Grey Doors fitted with a Heritage Slam Lock, it is recommended to have a PVC threshold or Storm Guard Plus rebated threshold only. Please Note : Not a Storm Guard or a Storm Guard Plus Threshold.

Door Type - Georgian 1 Glass Type - TG7 (Min. Glass Width 210 mm) Colour Burgundy Doors fitted with a Heritage Slam Lock, it is recommended to have a PVC threshold or Storm Guard Plus rebated threshold only. Please Note : Not a Storm Guard or a Storm Guard Plus Threshold.